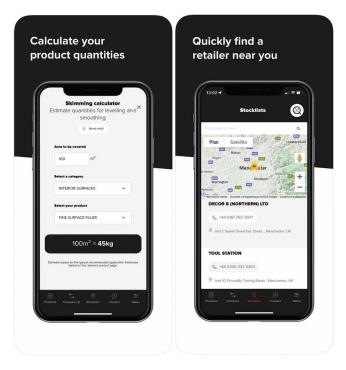

For the first time, a handy product quantity calculator allows users to input the size of the area they are skimming or smoothing to calculate the quantity of filler needed to complete a job.

There are also several tools to help tradespeople find the best product for a task. First up, a barcode scanner which allows you to scan the pack to be taken directly to detailed product information and downloads. There's also a selector tool on which users can enter details about their job, such as location, surface and any specific surface conditions, in order to find a shortlist of the best products to complete the task.

Other features of the app include a stockist locator, contact page and advice articles, which will be updated regularly to keep tradespeople up to date with new product releases, application processes and legislation. There's also a FAQ section offering users the ability to quickly get answers to any questions they may have.